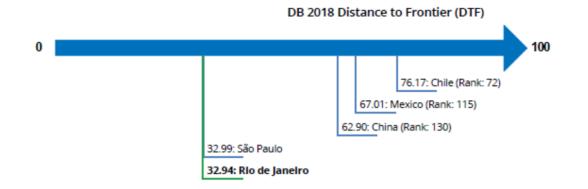

Figure - Resolving Insolvency in Brazil and comparator economies - Ranking and DTF