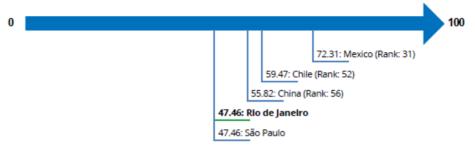

Figure - Resolving Insolvency in Brazil and comparator economies - Ranking and DTF