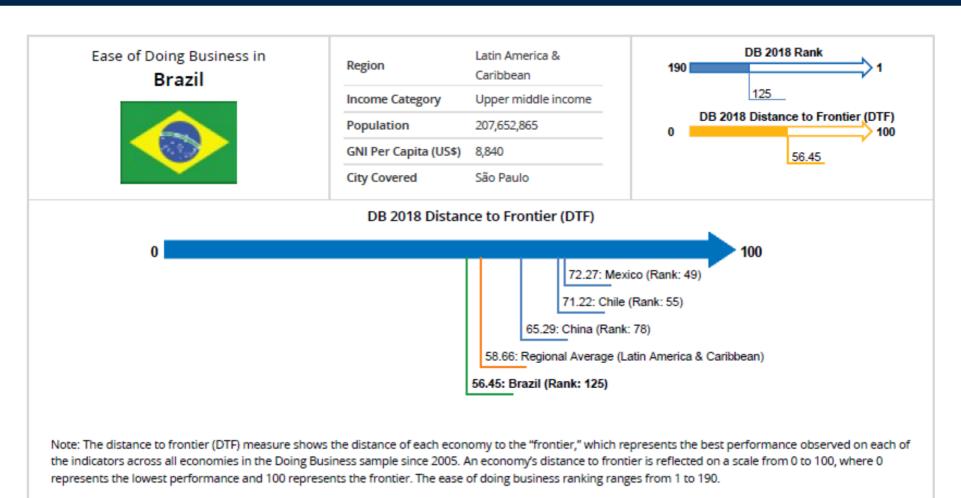

# [AUSTRAL] Re

## **Doing Business**



#### **Rankings on Doing Business topics - Brazil**



#### Trading across Borders - Rio de Janeiro

| Indicator                                         | Rio de Janeiro | Latin America &<br>Caribbean | OECD high<br>income | Overall Best Performer |
|---------------------------------------------------|----------------|------------------------------|---------------------|------------------------|
| Time to export: Border compliance (hours)         | 49             | 62.5                         | 12.7                | 0 (17 Economies)       |
| Cost to export: Border compliance (USD)           | 959            | 526.5                        | 149.9               | 0.00 (19 Economies)    |
| Time to export: Documentary compliance<br>(hours) | 12             | 53.3                         |