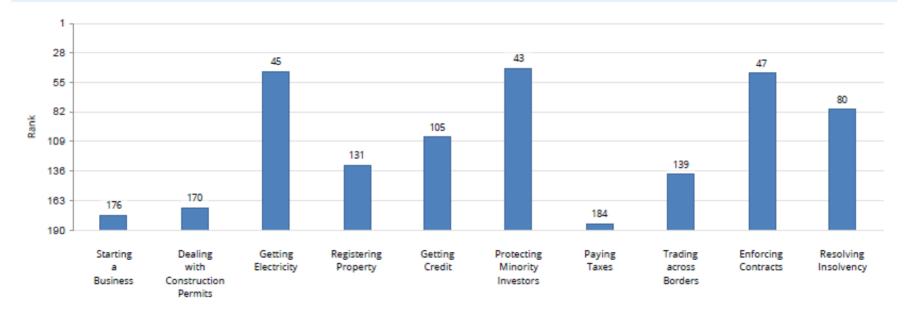

# [AUSTRAL] Re

## **Doing Business**



#### **Rankings on Doing Business topics - Brazil**



#### Trading across Borders - Rio de Janeiro

| Indicator                                         | Rio de Janeiro | Latin America &<br>Caribbean | OECD high<br>income | Overall Best Performer |
|---------------------------------------------------|----------------|------------------------------|---------------------|------------------------|
| Time to export: Border compliance (hours)         | 49             | 62.5                         | 12.7                | 0 (17 Economies)       |
| Cost to export: Border compliance (USD)           | 959            | 526.5                        | 149.9               | 0.00 (19 Economies)    |
| Time to export: Documentary compliance<br>(hours) | 12             | 53.3                         | 2.4                 | 1.0 (25 Economies)     |
| Cost