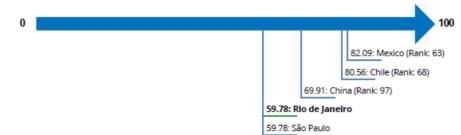

Figure - Resolving Insolvency in Brazil and comparator economies - Ranking and DTF