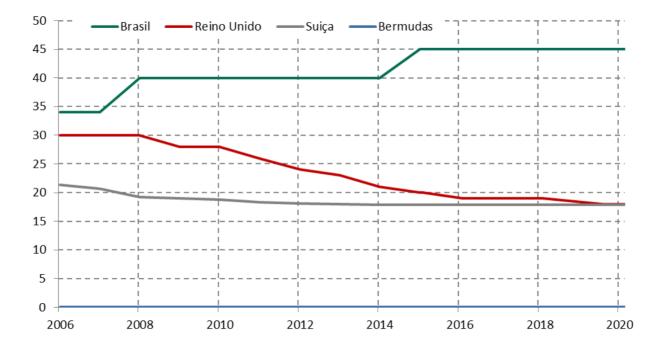

| 30.8                         | 71.2                | 93.1 (Norway)          |
| Time (years)                                         | 4.0            | 2.9                          | 1.7                 | 0.4 (Ireland)          |
| Cost (% of estate)                                   | 12.0           | 16.8                         | 9.1                 | 1.00 (Norway)          |
| Outcome (0 as piecemeal sale and 1 as going concern) | 1              |                              |                     |                        |
| Strength of insolvency framework index (0-16)        | 13.0           | 7.2                          | 12.1                | 15.00 (6 Economies)    |

Figure - Resolving Insolvency in Brazil and comparator economies - Ranking and DTF





### Carga Tributária